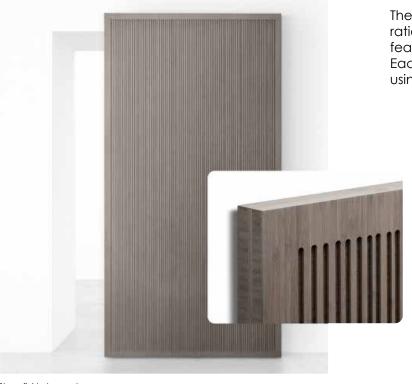

## **BARN DOOR**

The Plyboo Door™ is the result of a close collaboration between Krownlab and Smith & Fong, featuring a distictive deeply routed linear pattern. Each door is custom made to your specifications using sustainably sourced Bamboo.

Storm finish shown above