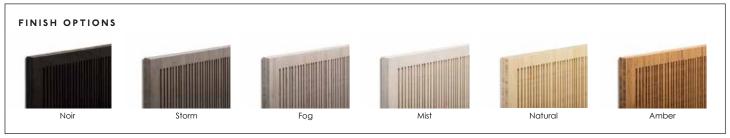

## **PLYBOO**

## **BARN DOOR**

The Plyboo Door™ is the result of a close collaboration between Krownlab and Smith & Fong, featuring a distictive deeply routed linear pattern. Each door is custom made to your specifications using sustainably sourced Bamboo.



Storm finish shown above

## **SPECIFICATIONS**

- FSC Certified and sustainably harvested six-ply solid Bamboo.
- Door prep available for Krownlab Face Mount sliding barn door hardware.



\* Contact us for doors sizes that exceed these dimensions



All finishes are 0% VOC and non-toxic

## ORDERING AND PRICING

For inquiries or to place orders, please contact: support @ krownlab.com, or call +1 503 292 6998 Trade discounts and volume pricing available.