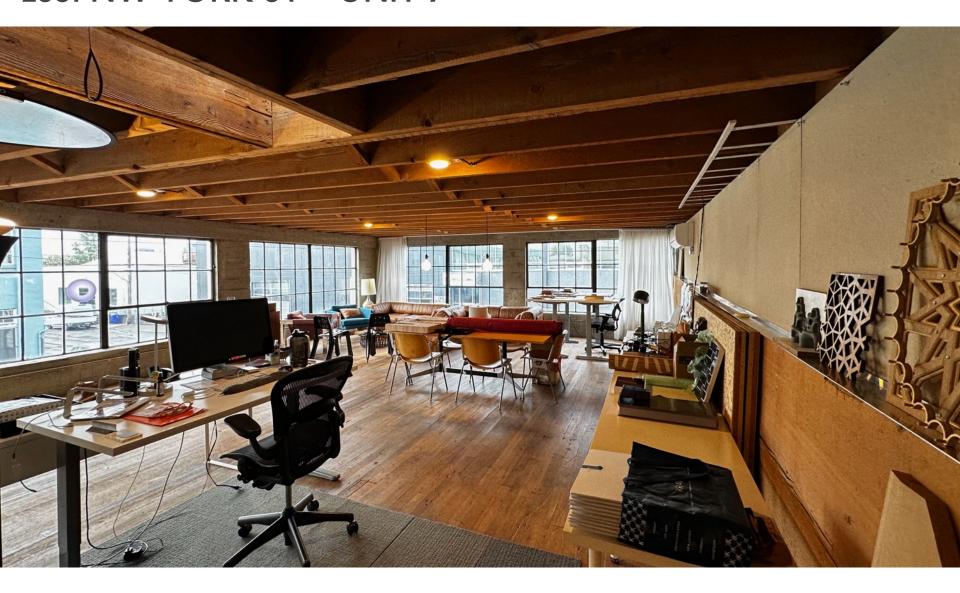

### FOR LEASE - 2351 NW YORK ST - UNIT 7

Creative Office/Artist Space at the Krown Building. Chosen as a Top 6 Coolest Office Spaces in Portland by Agent Magazine.

Join a community of entrepreneurs and creatives with anchor tenant Krownlab along with neighbors Mari Design, Rock Around the Clock, Bridgetown Judo, Opus Creative and more.

Unit size: 1200 SF with full access to all building amenities.

Lease terms: Flexible. Lease Rate: Negotiable. Available: June 2024.

Unique mezzanine-level unit with exposed timber, concrete walls, and original solid wood floors.

Light-flooded open office/creative space, suitable for a variety of uses. Large, south- and east-facing windows and two skylights.

Individually controlled, energy-efficient Mini-splits for heating and air conditioning. Co-ax cable ready for Comcast service installation.