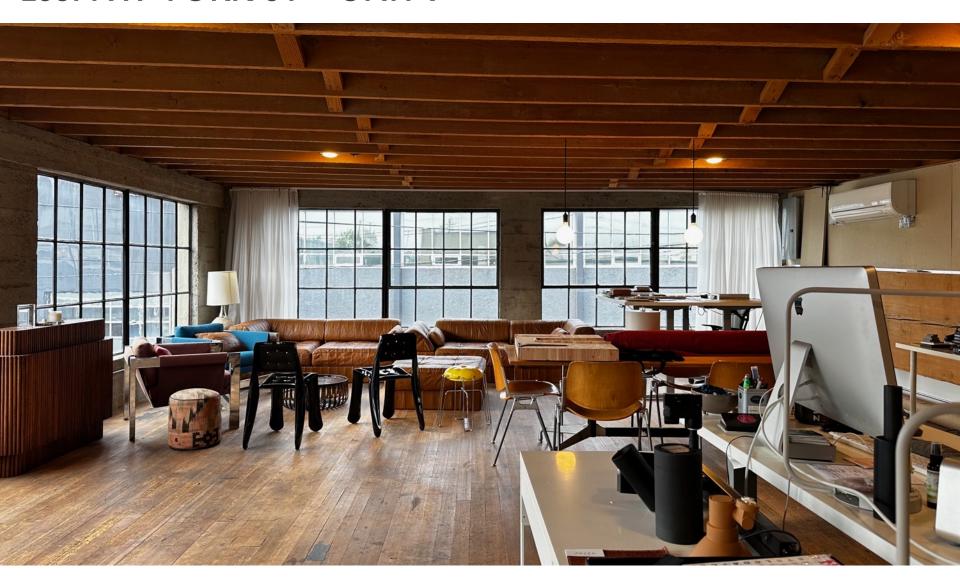

### FOR LEASE - 2351 NW YORK ST - UNIT 7

Creative Office/Artist Space at the Krown Building. Chosen as a Top 6 Coolest Office Spaces in Portland by Agent Magazine.

Join a community of entrepreneurs and creatives with anchor tenant Krownlab along with neighbors Mari Design, Rock Around the Clock, Bridgetown Judo, Opus Creative and more.

Unit size: 1200 SF with full access to all building amenities.

Lease terms: Flexible. Lease Rate: Negotiable. Available: June 2024.

Unique mezzanine-level unit with exposed timber, concrete walls, and original solid wood floors.

Light-flooded open office/creative space, suitable for a variety of uses. Large, south- and east-facing windows and two skylights.

Individually controlled, energy-efficient Mini-splits for heating and air conditioning. Co-ax cable ready for Comcast service installation.

Tenant pays electrical to landlord through metered sub-panel. All other utilities included.

Full access to communal fully serviced areas throughout the building including:

Kitchen and break-room Bathrooms and lockers Breakaway seating space Lounge area Large conference room with projector Utility sink area