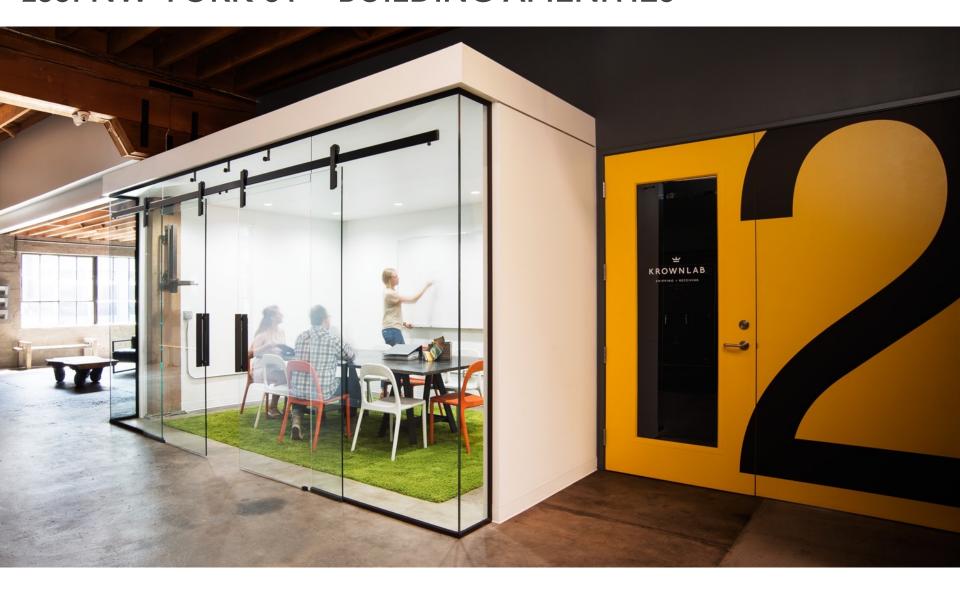

Tenant pays electrical to landlord through metered sub-panel. All other utilities included.

Full access to communal fully serviced areas throughout the building including:

Kitchen and break-room Bathrooms and lockers Breakaway seating space Lounge area Large conference room with projector Utility sink area

## 2351 NW YORK ST - BUILDING

Secure building with cameras and key-fob access. Ample free street parking. No permit required. Property is locally owned and managed on site.