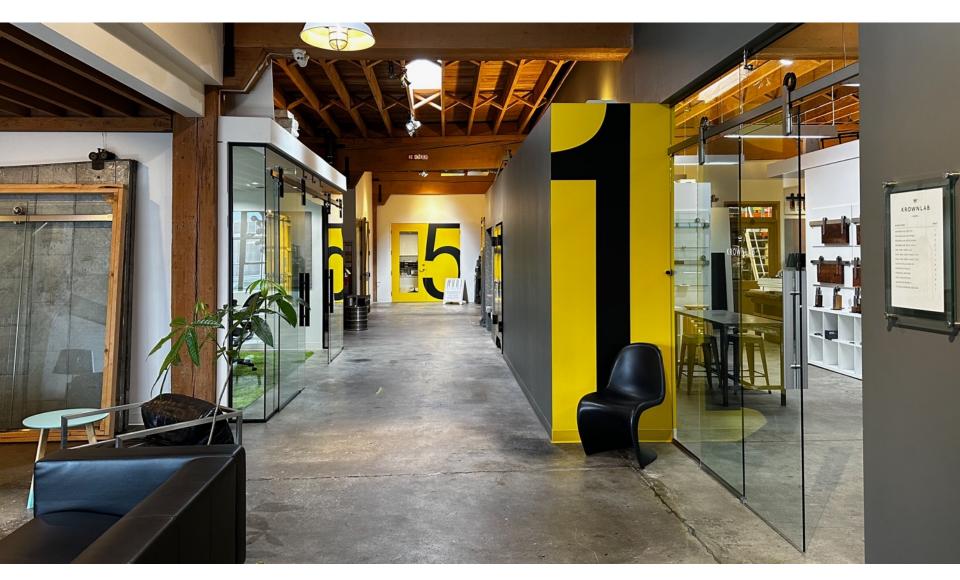

### FOR LEASE - 2351 NW YORK ST - UNIT 7

Creative Office/Artist Space at the Krown Building. Chosen as a Top 6 Coolest Office Spaces in Portland by Agent Magazine.

Join a community of entrepreneurs and creatives with anchor tenant Krownlab along with neighbors Mari Design, Rock Around the Clock, Bridgetown Judo, Opus Creative and more.

## 2351 NW YORK ST - BUILDING

Secure building with cameras and key-fob access. Ample free street parking. No permit required. Property is locally owned and managed on site.