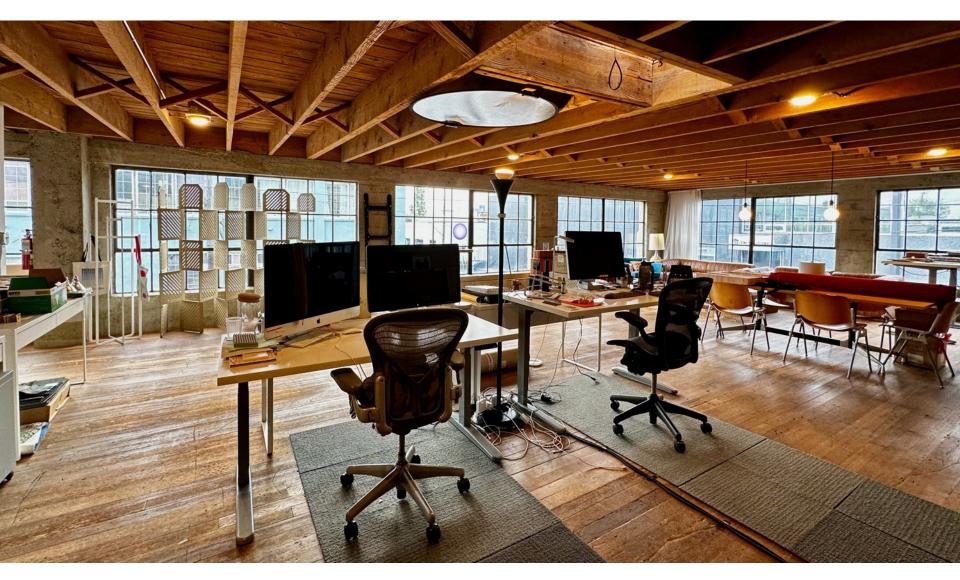

### FOR LEASE - 2351 NW YORK ST - UNIT 7

Creative Office/Artist Space at the Krown Building. Chosen as a Top 6 Coolest Office Spaces in Portland by Agent Magazine.

Join a community of entrepreneurs and creatives with anchor tenant Krownlab along with neighbors Mari Design, Rock Around the Clock, Bridgetown Judo, Opus Creative and more.

Unit size: 1200 SF with full access to all building amenities.

Lease terms: Flexible. Lease Rate: Negotiable. Available: June 2024.

Unique mezzanine-level unit with exposed timber, concrete walls, and original solid wood floors.

Light-flooded open office/creative space, suitable for a variety of uses. Large, south- and east-facing windows and two skylights.

Individually controlled, energy-efficient Mini-splits for heating and air conditioning. Co-ax cable ready for Comcast service installation.