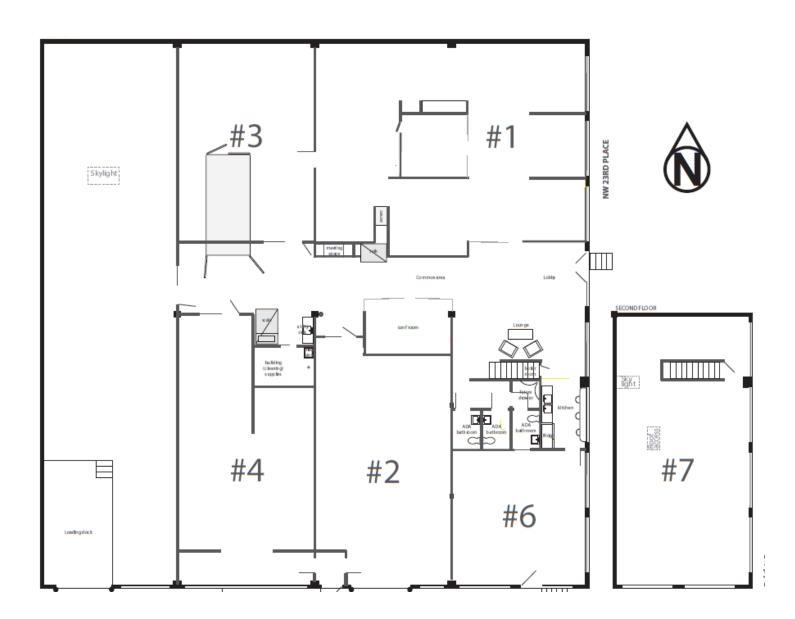

pen office/creative space, suitable for a variety of uses. Large, south- and east-facing windows and two skylights.



Individually controlled, energy-efficient Mini-splits for heating and air conditioning. Co-ax cable ready for Comcast service installation.

Tenant pays electrical to landlord through metered sub-panel. All other utilities included.





Full access to communal fully serviced areas throughout the building including:

Kitchen and break-room Bathrooms and lockers Breakaway seating space Lounge area Large conference room with projector Utility sink area







## 2351 NW YORK ST - BUILDING



Secure building with cameras and key-fob access. Ample free street parking. No permit required. Property is locally owned and managed on site.

### 2351 NW YORK ST - BUILDING FLOORPLAN



#### 2351 NW YORK ST - NEIGHBORHOOD



## INTERESTED?

Contact us via email at <a href="mailto:tenants@krownlab.com">tenants@krownlab.com</a>.