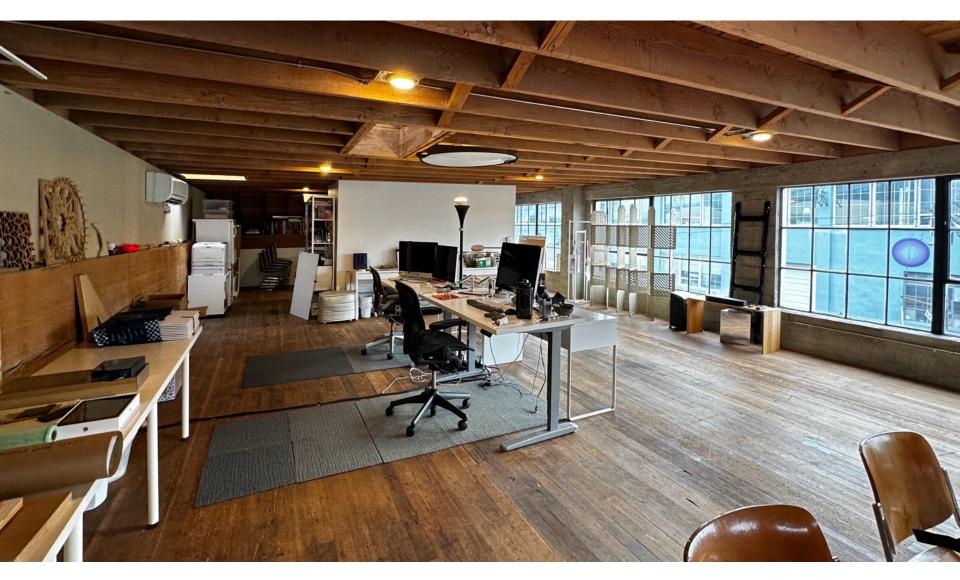

### FOR LEASE - 2351 NW YORK ST - UNIT 7

Creative Office/Artist Space at the Krown Building. Chosen as a Top 6 Coolest Office Spaces in Portland by Agent Magazine.

Join a community of entrepreneurs and creatives with anchor tenant Krownlab along with neighbors Mari Design, Rock Around the Clock, Bridgetown Judo, Opus Creative and more.

Unit size: 1200 SF with full access to all building amenities.

Lease terms: Flexible. Lease Rate: Negotiable. Available: June 2024.

Unique mezzanine-level unit with exposed timber, concrete walls, and original solid wood floors.

Light-flooded open office/creative space, suitable for a variety of uses. Large, south- and east-facing windows and two skylights.

Individually controlled, energy-efficient Mini-splits for heating and air conditioning. Co-ax cable ready for Comcast service installation.

Tenant pays electrical to landlord through metered sub-panel. All other utilities included.

Full access to communal fully serviced areas throughout the building including:

Kitchen and break-room Bathrooms and lockers Breakaway seating space Lounge area Large conference room with projector Utility sink area