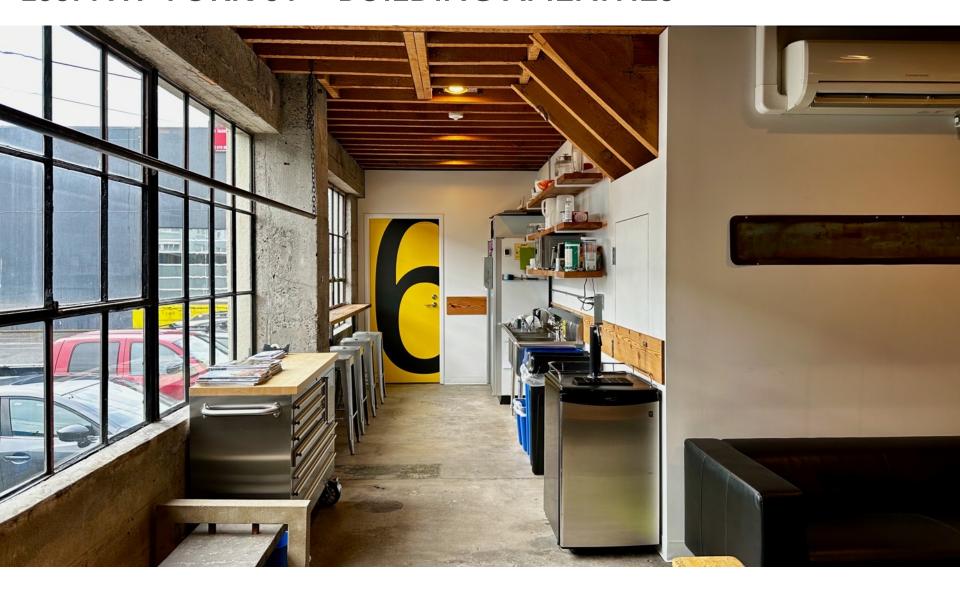

Tenant pays electrical to landlord through metered sub-panel. All other utilities included.

Full access to communal fully serviced areas throughout the building including:

Kitchen and break-room Bathrooms and lockers Breakaway seating space Lounge area Large conference room with projector Utility sink area