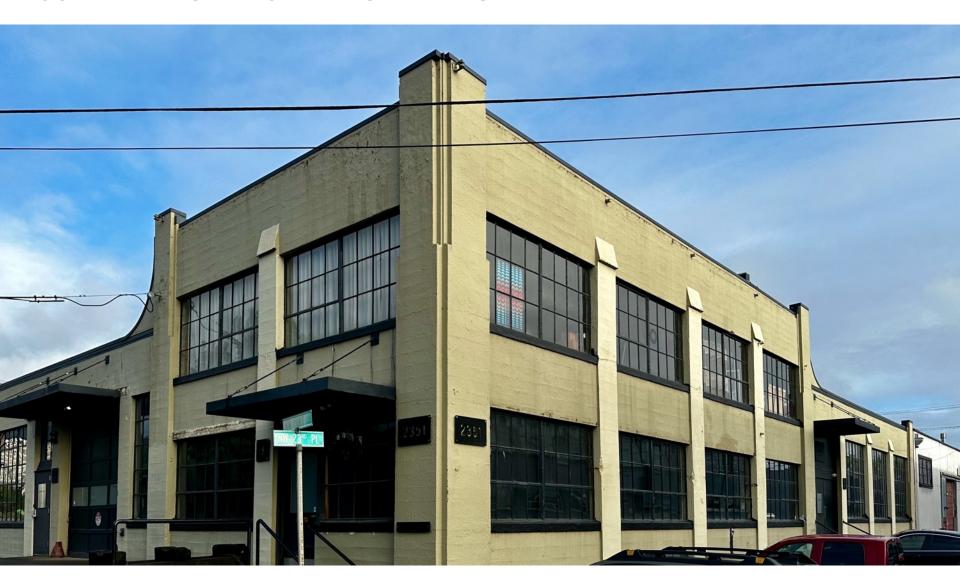

## 2351 NW YORK ST - BUILDING

Secure building with cameras and key-fob access. Ample free street parking. No permit required. Property is locally owned and managed on site.