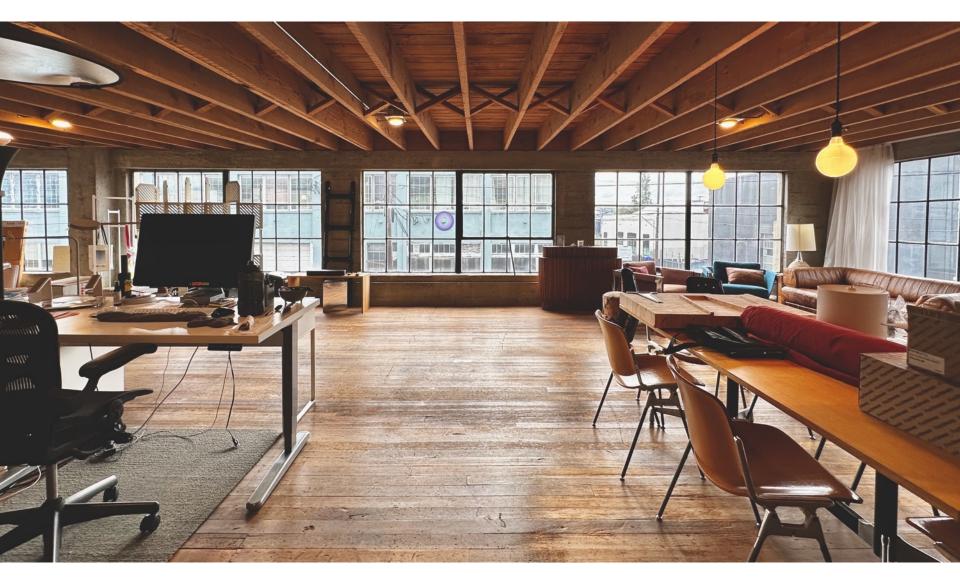

### FOR LEASE - 2351 NW YORK ST - UNIT 7

Creative Office/Artist Space at the Krown Building. Chosen as a Top 6 Coolest Office Spaces in Portland by Agent Magazine.

Join a community of entrepreneurs and creatives with anchor tenant Krownlab along with neighbors Mari Design, Rock Around the Clock, Bridgetown Judo, Opus Creative and more.

Unit size: 1200 SF with full access to all building amenities.

Lease terms: Flexible. Lease Rate: Negotiable. Available: June 2024.

Unique mezzanine-level unit with exposed timber, concrete walls, and original solid wood floors.

Light-flooded open office/creative space, suitable for a variety of uses. Large, south- and east-facing windows and two skylights.

Individually controlled, energy-efficient Mini-splits for heating and air conditioning. Co-ax cable ready for Comcast service installation.

Tenant pays electrical to landlord through metered sub-panel. All other utilities included.

Full access to communal fully serviced areas throughout the building including:

Kitchen and break-room Bathrooms and lockers Breakaway seating space Lounge area Large conference room with projector Utility sink area