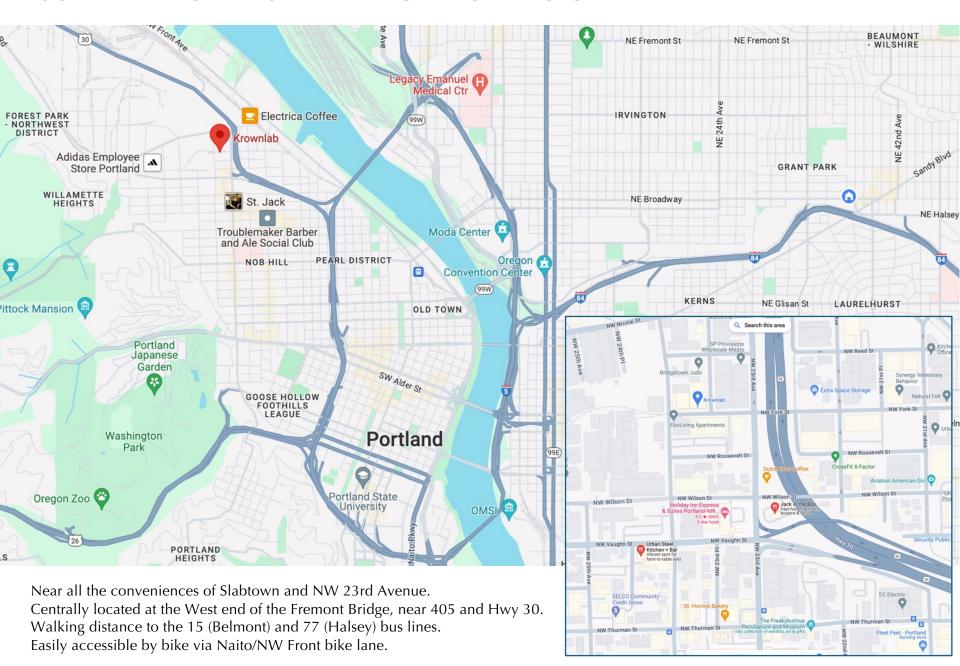

a variety of uses. Large, south- and east-facing windows and two skylights.



Individually controlled, energy-efficient Mini-splits for heating and air conditioning. Co-ax cable ready for Comcast service installation.

Tenant pays electrical to landlord through metered sub-panel. All other utilities included.





Full access to communal fully serviced areas throughout the building including:

Kitchen and break-room Bathrooms and lockers Breakaway seating space Lounge area Large conference room with projector Utility sink area







## 2351 NW YORK ST - BUILDING



Secure building with cameras and key-fob access. Ample free street parking. No permit required. Property is locally owned and managed on site.

### 2351 NW YORK ST - BUILDING FLOORPLAN



#### 2351 NW YORK ST - NEIGHBORHOOD



## INTERESTED?

Contact us via email at <a href="mailto:tenants@krownlab.com">tenants@krownlab.com</a>.