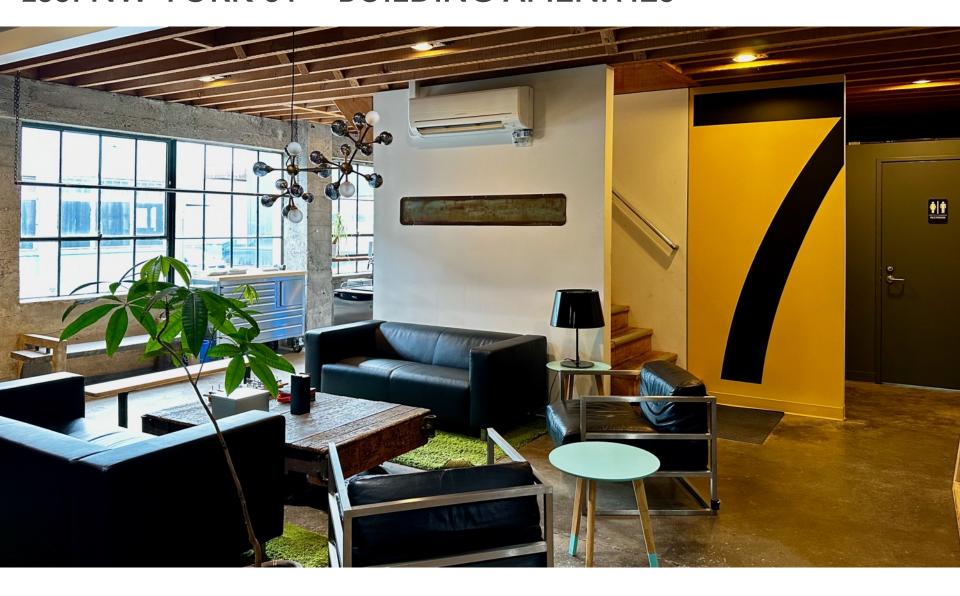

Tenant pays electrical to landlord through metered sub-panel. All other utilities included.

Full access to communal fully serviced areas throughout the building including:

Kitchen and break-room Bathrooms and lockers Breakaway seating space Lounge area Large conference room with projector Utility sink area

## 2351 NW YORK ST - BUILDING

Secure building with cameras and key-fob access. Ample free street parking. No permit required. Property is locally owned and managed on site.