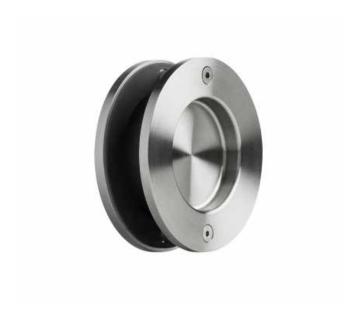

# **EBBA**

# CLOSED

A low-profile, highly ergonomic flush-mounted door pull, specifically designed for sliding doors. Made in the USA from solid stainless steel.

#### **FEATURES**

- Designed specifically for sliding door applications, intuitively preventing users from pushing or pulling on the door.
- Accommodates glass, wood, metal-clad, and composite doors.
- Available in single and double-sided configurations.
- Manufactured from high-quality stainless steel with a fine #4 circular grained texture.
- Finishes match Krownlab's sliding barn door systems.
- Designed in Portland, OR. Proudly Made In The USA.
- 10 year commercial warranty.