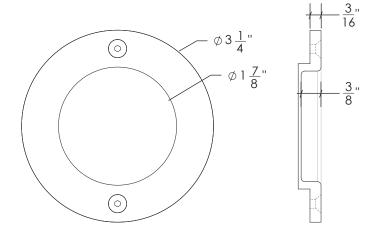

## SPECIFICATIONS

- Compatible with glass panels 3/8" to 1/2" in thickness.
  Contact us for panels outside of this thickness range.
- Compatible with wood panels of any thickness.